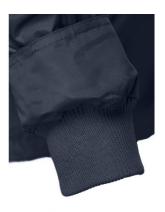

#### **Colors**

Padded parka (unisex) 100% polyester (exterior: 240 g/m² 100% polyester pongee 240 and waterproof PVC coating, interior: 65 g/m² 100% polyester taffeta, filling: 100% polyester 80 g/m²). Collar lined with black polar mesh (fastened with velcro strip). Foldable collar hood, adjustable with black stoppers. Opening with flap, coloured zip, velcro and snap buttons in black. Contains 2 outer pockets with flap and 2 inner pockets (1 for mobile phone) with velcro closure. Inner 2x2 ribbed mesh cuffs and adjustable outer cuffs with velcro straps. Thermo-sealed seams. Zippered lower back access for easy customisation. Sizes: XS, S, M, L, XXL