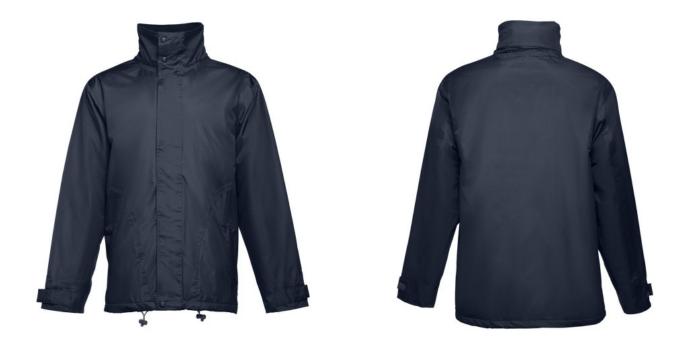

#### **Colors**

Padded parka (unisex) 100% polyester (exterior: 240 g/m² 100% polyester pongee 240 and waterproof PVC coating, interior: 65 g/m² 100% polyester taffeta, filling: 100% polyester 80 g/m²). Collar lined with black polar mesh (fastened with velcro strip). Foldable collar hood, adjustable with black stoppers. Opening with flap, coloured zip, velcro and snap buttons in black. Contains 2 outer pockets with flap and 2 inner pockets (1 for mobile phone) with velcro closure. Inner 2x2 ribbed mesh cuffs and adjustable outer cuffs with velcro straps. Thermo-sealed seams. Zippered lower back access for easy customisation. Sizes: XS, S, M, L, XXL