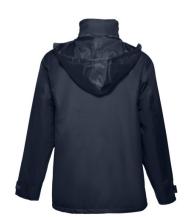

#### **Colors**

Padded parka (unisex) 100% polyester (exterior: 240 g/m² 100% polyester pongee 240 and waterproof PVC coating, interior: 65 g/m² 100% polyester taffeta, filling: 100% polyester 80 g/m²). Collar lined with black polar mesh (fastened with velcro strip). Foldable collar hood, adjustable with black stoppers. Opening with flap, coloured zip, velcro and snap buttons in black. Contains 2 outer pockets with flap and 2 inner pockets (1 for mobile phone) with velcro closure. Inner 2x2 ribbed mesh cuffs and adjustable outer cuffs with velcro straps. Thermo-sealed seams. Zippered lower back access for easy customisation. Sizes: XS, S, M, L, XXL